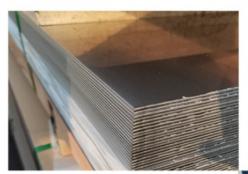

|
| Stock or<br>not  | Enough stock                                                                                                                                                    |
| Sample           | Provided Freely                                                                                                                                                 |
| Sizo             | 20ft GP: 5898mm(Length)x2352mm(Width)x2393mm(High)<br>40ft GP: 12032mm(Length)x2352mm(Width)x2393mm(High)<br>40ft HC: 12032mm(Lengh)x2352mm(Width)x2698mm(High) |
| Delivery<br>time | Within 7-10 Working Days                                                                                                                                        |

**Our Product Introduction** 

Product Detail



Product name:Cold rolled flat plate (sheet) Size: 1000 \* 2000, 1219 \* 2438 1219 \* 3048, 1500 \* 3000 can be flattened according to the length required by customers. Surface: ordinary 2B surface (original bright surface)

Product name:Thickness of hot rolled sheet(medium plate) Thickness: 3MM~200MM 1500\*6000 1250 \* 6000, 1800 \* 6000, The length can be determined according to customer requirements, and the cutting





Product name: Brushed stainless steel sheet Thickness: 0.3MM~16MM Surface: ordinary wire drawing, short wire, filament, oil grinding wire drawing, anti fingerprint treatment (No.4 surface)

Product name: mirror stainless steel sheet Thickness: 0.3MM~16MM Surface: 300 mesh polishing, 400 mesh, 6K polishing, 8K polishing, precision 8K polishing, anti fingerprint treatmen