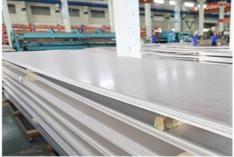

### More Images

## Specification

|                  | Stainless Steel Sheet/Plate                                                                                                                                     |
|------------------|-----------------------------------------------------------------------------------------------------------------------------------------------------------------|
| tem              | Duplex 2101 2205 2707 2507 No.1 Finish Hot Rolled Stainless Steel Sheet Metal For Sale                                                                          |
| Thickness        | 3-100mm                                                                                                                                                         |
|                  | mainly 201, 202, 304, 304L, 304H, 316, 316L,316Ti,2205, 330, 630, 660, 409L, 321, 310S, 410, 416, 410S, 430, 347H, 2Cr13, 3Cr13 etc                             |
|                  | 300series:301,302,303,304,304L,309,309s,310,310S,316,316L,316Ti,317L,321,347<br>200series:201.202.202cu.204                                                     |
|                  | 400series:409.409L,410.420.430.431.439.440.441.444                                                                                                              |
| Standard         | Others:2205,2507,2906,330,660,630,631,17-4ph,17-7ph, S318039 904L,etc                                                                                           |
|                  | Duplex stainless steel:S22053,S25073,S22253,S31803,S32205,S32304                                                                                                |
|                  | Special Stainless Steel:904L,347/347H,317/317L,316Ti,254Mo                                                                                                      |
| Width            | 600mm, 1000mm, 1219mm, 1500mm, 1800mm, 2000mm, 2500mm, 3000mm, 3500mm, etc                                                                                      |
| Length           | 2000mm, 2440mm, 3000mm, 5800mm, 6000mm, etc                                                                                                                     |
| Surface          | BA/2B/NO.1/NO.4/8K/HL                                                                                                                                           |
| Quality<br>test  | we can offer MTC(mill test certificate)                                                                                                                         |
| Payment<br>terms | L/C T/T (30% in advance)                                                                                                                                        |
| Stock or<br>not  | Enough stock                                                                                                                                                    |
| Sample           | Provided Freely                                                                                                                                                 |
| Sizo             | 20ft GP: 5898mm(Length)x2352mm(Width)x2393mm(High)<br>40ft GP: 12032mm(Length)x2352mm(Width)x2393mm(High)<br>40ft HC: 12032mm(Lengh)x2352mm(Width)x2698mm(High) |
| Delivery<br>time | Within 7-10 Working Days                                                                                                                                        |