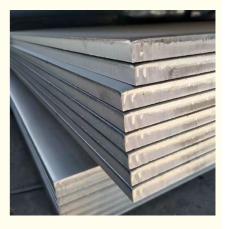

e: Stainles
  Thickness: 2mm-20
  Color: Natural
  Material: 200 Series
  Type: Stainles
- Application:
- Item:
- Surface:
- Highlight:

| Stainless Steel Plate                 |
|---------------------------------------|
| 2mm-20mm Or Customized                |
| Natural Color                         |
| 200 Series/300 Series/400series       |
| Stainless Steel Sheet                 |
| Construction, Kitchenware, Decoration |
| ISO9001 Standard                      |
| BA/2B/NO.1/NO.3/NO.4/8K/HL            |
|                                       |

\$2,450.00/Tons 10-999 Tons

20000 Ton/Tons per Month

customer's request

8-14 days

L/C, T/T

Wooden pallet ,Wooden box or according to

Duplex Stainless Steel Sheet Metal, 2101 Stainless Steel Sheet, Hot Rolled 2507 Stainless Steel Sheet



### More Images





## Specification

|                  | Stainless Steel Sheet/Plate                                                                                                                                     |
|------------------|-----------------------------------------------------------------------------------------------------------------------------------------------------------------|
| tem              | Duplex 2101 2205 2707 2507 No.1 Finish Hot Rolled Stainless Steel Sheet Metal For Sale                                                                          |
| Thickness        | 3-100mm                                                                                                                                                         |
|                  | mainly