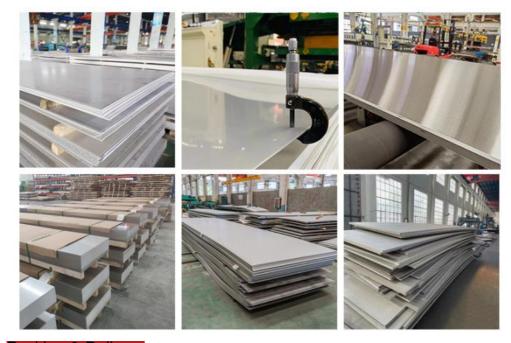

### More Images

## Specification

|                  | Stainless Steel Sheet/Plate                                                                                                                                     |
|------------------|-----------------------------------------------------------------------------------------------------------------------------------------------------------------|
| tem              | Duplex 2101 2205 2707 2507 No.1 Finish Hot Rolled Stainless Steel Sheet Metal For Sale                                                                          |
| Thickness        | 3-100mm                                                                                                                                                         |
|                  | mainly 201, 202, 304, 304L, 304H, 316, 316L,316Ti,2205, 330, 630, 660, 409L, 321, 310S, 410, 416, 410S, 430, 347H, 2Cr13, 3Cr13 etc                             |
|                  | 300series:301,302,303,304,304L,309,309s,310,310S,316,316L,316Ti,317L,321,347<br>200series:201.202.202cu.204                                                     |
|                  | 400series:409.409L,410.420.430.431.439.440.441.444                                                                                                              |
| Standard         | Others:2205,2507,2906,330,660,630,631,17-4ph,17-7ph, S318039 904L,etc                                                                                           |
|                  | Duplex stainless steel:S22053,S25073,S22253,S31803,S32205,S32304                                                                                                |
|                  | Special Stainless Steel:904L,347/347H,317/317L,316Ti,254Mo                                                                                                      |
| Width            | 600mm, 1000mm, 1219mm, 1500mm, 1800mm, 2000mm, 2500mm, 3000mm, 3500mm, etc                                                                                      |
| Length           | 2000mm, 2440mm, 3000mm, 5800mm, 6000mm, etc                                                                                                                     |
| Surface          | BA/2B/NO.1/NO.4/8K/HL                                                                                                                                           |
| Quality<br>test  | we can offer MTC(mill test certificate)                                                                                                                         |
| Payment<br>terms | L/C T/T (30% in advance)                                                                                                                                        |
| Stock or<br>not  | Enough stock                                                                                                                                                    |
| Sample           | Provided Freely                                                                                                                                                 |
| Sizo             | 20ft GP: 5898mm(Length)x2352mm(Width)x2393mm(High)<br>40ft GP: 12032mm(Length)x2352mm(Width)x2393mm(High)<br>40ft HC: 12032mm(Lengh)x2352mm(Width)x2698mm(High) |
| Delivery<br>time | Within 7-10 Working Days                                                                                                                                        |